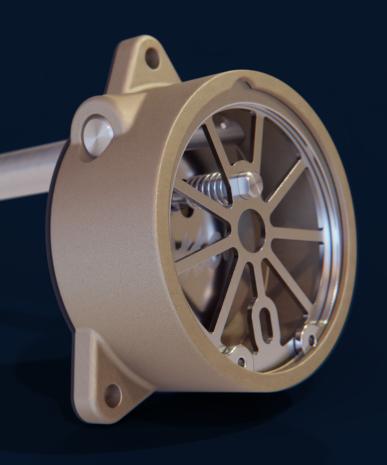

## Core Features

Full combustion
Optimises temperature for clean burning

Fully automatic Improved user experience

Fully mechanical design No electronics required

Overfiring resistant Survives over 1600°F

Direct sensing No bimetal or capillary systems

Highly robust Brazed steel and brass construction

No nonsense Simple and cost effective design

+44 (0) 1298 762 320 Sales@OtterStoveControls.com www.OtterStoveControls.com