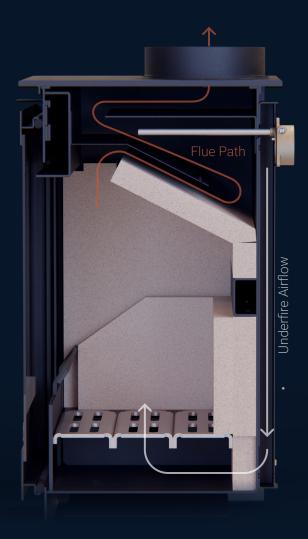

The Otter Stove Control Brookhaven Wood Heater Design Challenge - Finalist 2022

Reduces emissions & improves efficiency Purely mechanical design Automatic control

## Core Features

Full combustion
Optimises temperature for clean burning

Fully automatic Improved user experience

Fully mechanical design No electronics required

Overfiring resistant Survives over 1600°F

Direct sensing No bimetal or capillary systems