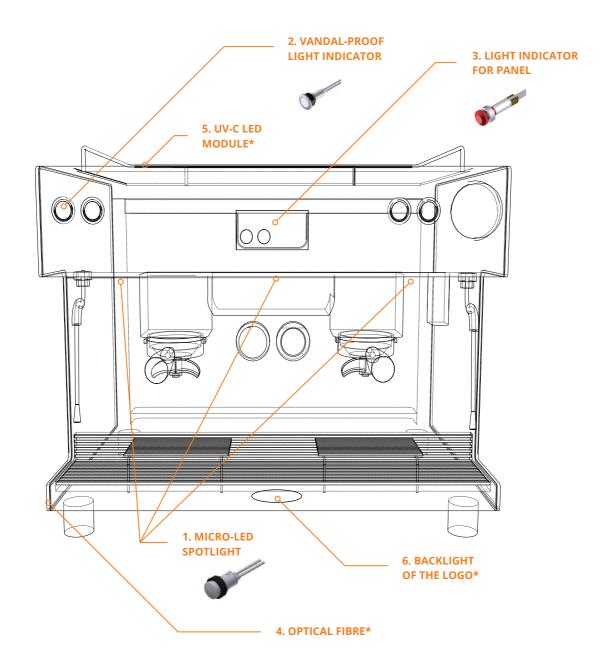

#### **1. MICRO-LED SPOTLIGHT**

We offer **11 models of micro-LED spotlights**: these are high luminous efficiency devices to focus the attention on the preparation of the drink. They are characterized by a low working temperature, so that the final application does not overheat. They can be placed in the coffee dispensing area to **illuminate the preparation of the beverage** or mounted on the panel as an **indication of the operating status of the machine**.

### 2. VANDAL-PROOF LIGHT INDICATOR

We offer **3 models** of vandal-proof light indicators: high-performance light indicators and **resistant to mechanical and chemical stress**. The IP65 rating makes them resistant

#### 3. LIGHT INDICATOR FOR PANEL

The light indicator for panel, available for different panel hole diameters and with different lens shapes, can be mounted to **indicate the status** of the **machine**. It is a bright spot, shapeable **in multiple colors and light intensities**.

#### 4. OPTICAL FIBRE

**Optical fibre light profile**, with monochrome or RGB source, can be applied on the sides of the coffee machine or under the worktop. It is a design detail of light that, thanks to the variation of the colors of the source, allows you to combine the functionality of the light signaling to the aesthetic of a point or line of minimal light.

## 5. UV-C LED MODULE

The **UV-C LED light module** is a **custom solution**, achievable on the customer's specific requirement. It can be applied, for example, on the cup warmer shelf as a solution to sanitize the coffee cups before dispensing the drink.

## 6. BACKLIGHT OF THE LOGO

LED backlight is a light source consisting of one or more LEDs positioned within the application. A custom logo backlight solution is to be considered as an **added value**, which gives an **aesthetic and design component** to the light of the coffee machine.